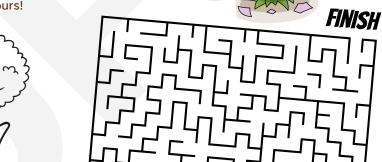

FOSSIL VOLCANO MUSEUM JURASSIC DINOSAUR ASTRODON EXTINCT BONES EGGS

LOST DINO

This dinosaur walked too far from home and can't find the way back. Help it through the maze and back to the nest!

Can you spot the **10** differences between the two T-Rex pictures?