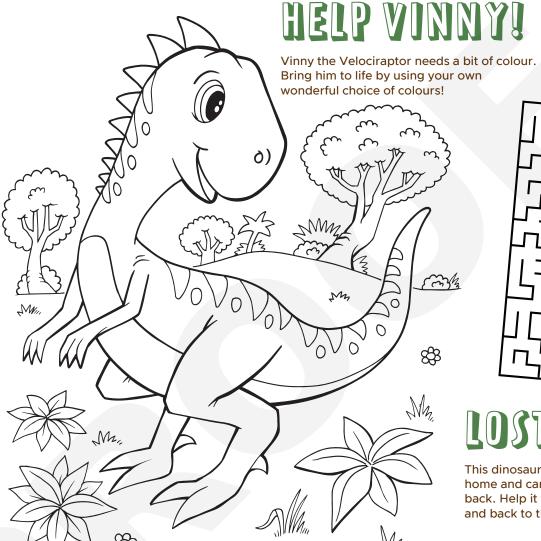

FOSSIL VOLCANO MUSEUM JURASSIC DINOSAUR ASTRODON EXTINCT BONES EGGS

LOST DINO

This dinosaur walked too far from home and can't find the way back. Help it through the maze and back to the nest!

Can you spot the **10** differences between the two T-Rex pictures?