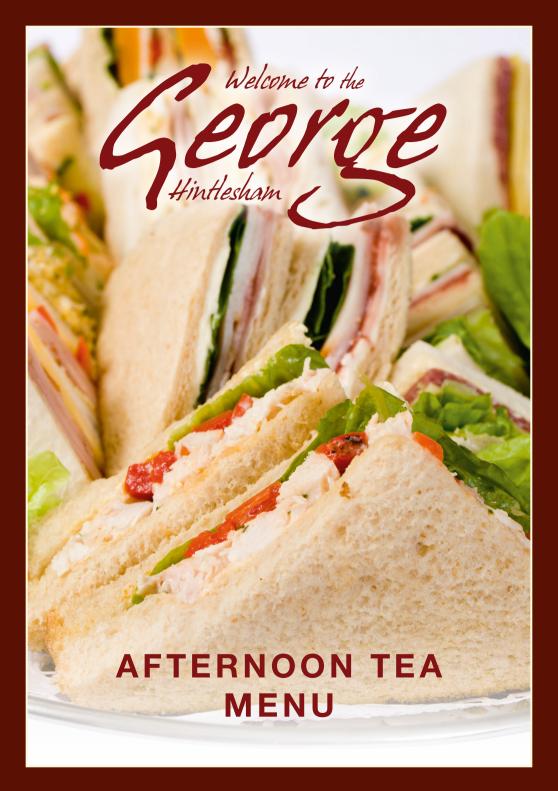

fternoon Tea

Finger Sandwiches Smoked Salmon & Cream Cheese, Egg & Cress, Ham & Mustard, Cucumber & Cheddar